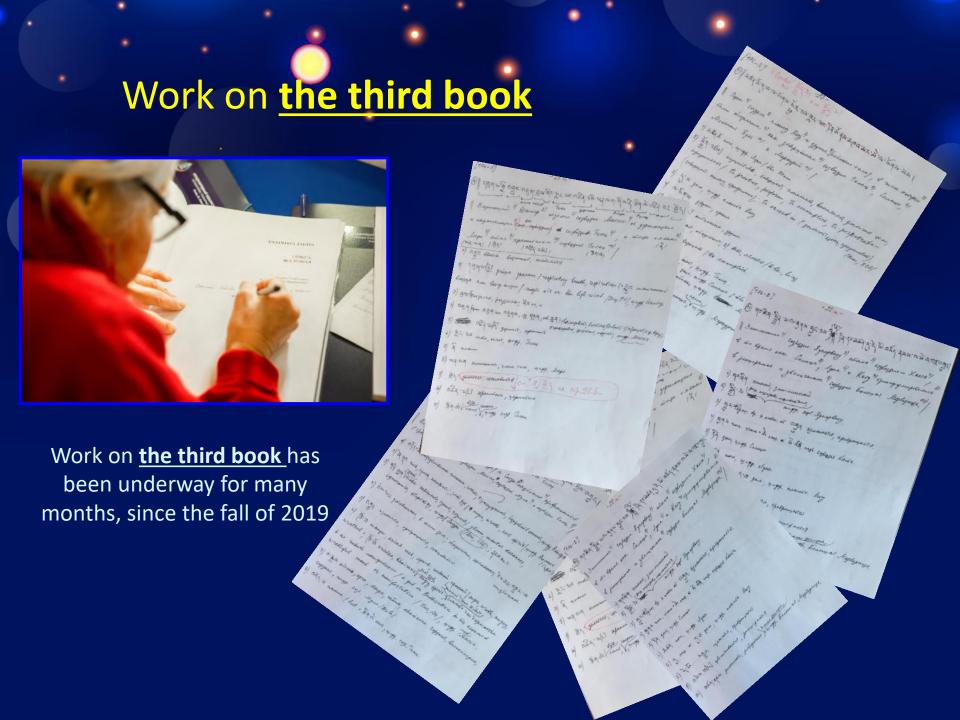

#### Work on the third book

```
When the galler was mind they will say they will be a sent the sent they will be a sent they will be a sent they will be a sen
  Benega 4, englisme Auround ( Tayle) a Corps Gray Emay comme of Appendicated ( Tangaga upper of ) a cooperson Server )
     of 035 - 272 beginning measure, never to paragramme, begapatent encured many blueps.
   2) to 25 met, spore, necessies ; 3 and sye 1 to anger, wreth, evel spirit ways. Acrows
 3) The 32 Franks retements yours, regressed gloom, mental darwees, eguarance, stupided, usugest tayon (1800, 522); 2222 per.
    4) In 21 gendeneme, & cause face , obspecimes, herresono; ZNDI: ODI. I
    5) 0.32 equinaria, eperpayaris, crandition.
   6) (3:2 margue, arikā ruet; apresā; ruetasii apersaii ) anger wrath, angry, wrathul; (3:3 unodha, bhai raraf angry sprut (comodo neu regencerna
     t as ruduou assuguestayem / a god or Bodhisatte a in his assumed
     wrethful most or manifestation / Has, 170/, mags Marke
  7) I's a locas, agra, darpa, main, ahaii kara roppiele, humanapue
      roppins, mayo ent. Mysa/Mile/
  8) CAZ 2 measure / list = $74 m cent, ungo, cogh, Tenny.
```

- How is the work on deciphering the Tibetan text for the third book going?
- First, each sentence is rewritten by hand, as required by centuries-old Eastern tradition.

Page 176 of the Tibetan Canon, woodcut 2, sentence 10