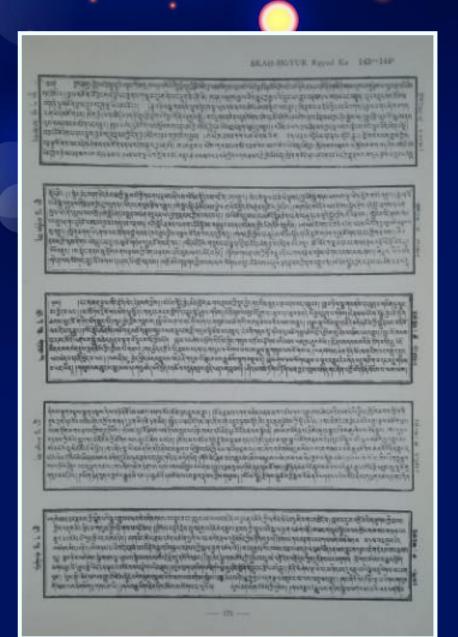

 This is what Tibetan sacred texts look like

 In the photo – the beginning of the treatise, the transcript of which will be published in <u>the third book</u> by Vilena Sanjeevna

- The first 20 sentences of the treatise, written on a separate woodcut sheet
- There are 33 such sheets in total,
   which is about 650 sentenses

- How is the work on deciphering the Tibetan text for the third book going?
- First, each sentence is rewritten by hand, as required by centuries-old Eastern tradition.

Page 176 of the Tibetan Canon, woodcut 2, sentence 10